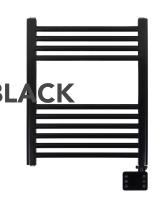

## SANI BATHROOM RADIATOR 400 WIFI BLA

Sani Bathroom Radiator 400 Wifi Black – Radiator and towel warmer

The Sani Bathroom Radiator 400 Wifi Black is a heater with two different modes. The T-Mode (towel) allows the towel you put on the heater to heat up to 70 degrees great for colder days. The R-Mode (room) you use to heat the bathroom, this setting can be set up to 37 degrees. The heater can be controlled via the Eurom Smart App with Wifi connection, so you no longer have to enter a cold bathroom in the morning.

Thanks to the built-in timer, you enjoy ultimate convenience.

| Product number             | 352580                         |
|----------------------------|--------------------------------|
| EAN                        | 8713415352580                  |
| Powered by                 | electric                       |
| Power                      | 400 W                          |
| Connection voltage         | 220-240/50 V/Hz                |
| Element                    | fluid, resistance wire         |
| Thermostat                 | yes                            |
| Timer                      | yes, 0 – 9 hour                |
| Control                    | control panel, Eurom Smart App |
| Range (max.)               | 16 m³                          |
| Isolation class            | IP24                           |
| Overheat protection        | yes                            |
| Mounting                   | wall                           |
| Encasing                   | metal                          |
| Electrical cable           | 135 cm                         |
| Dimensions                 | 8 x 50 x 60 cm                 |
| Weight                     | 6,5 kg                         |
| Suitable for space         | bathroom                       |
| Warranty                   | 5 year                         |
| Туре                       | towel heater                   |
| Power range                | 0 – 500 W                      |
| Colour                     | black                          |
| Where do you want to heat? | Home                           |
| How do you want to heat?   | Towel                          |
| Bereik max. in m3          | 16                             |
|                            |                                |