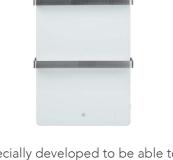

The name says it all, Sani, the Sani 400 infrared heating for the bathroom has been specially developed to be able to hang in the bathroom. The Sani 400 infrared heater has a maximum power of 400 Watt. This infrared panel provides wonderful direct heat thanks to the infrared radiation. The instant warmth is wonderful when you just get out of the shower and feels like a warm blanket. We also provide a warm towel, because this infrared heater also has two stainless steel brackets. For example, you can hang the towel over it, which will then be wonderfully warm when you turn it over.